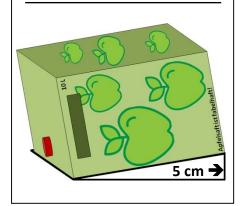

After the valve has been opened for the first time, juice will remain consumable for up to 3 months, provided however, that the package is not placed upright, shaken or moved.

Keep the back/base of the box elevated at least 5 cm as shown in picture to the right. This will ensure that no air enters the bag.